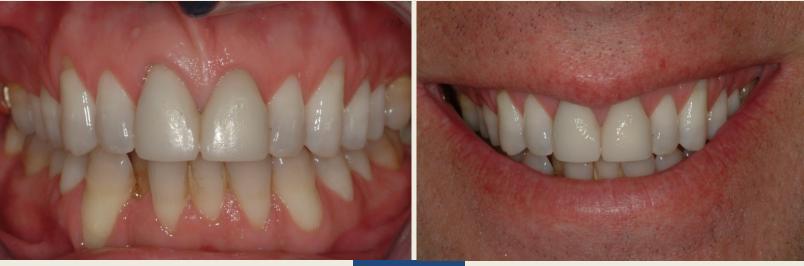

## Implant #8 with Crown

Background: T.L. suffered trauma on his two front when he was a child. He went on and had both teeth crowned several times over the years. But now, his tooth crown #8 had to be redone again due to a fracture. T.L. decided to have an implant placed and then a crown put on the implant instead.