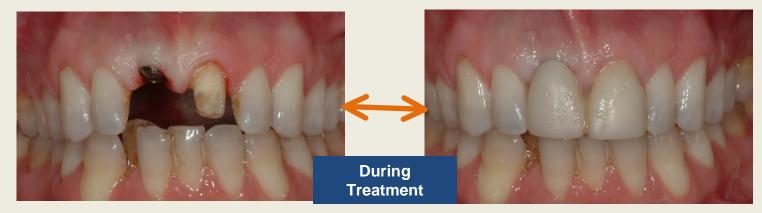

## Implant #8 with Crown

Background: T.L. suffered trauma on his two front when he was a child. He went on and had both teeth crowned several times over the years. But now, his tooth crown #8 had to be redone again due to a fracture. T.L. decided to have an implant placed and then a crown put on the implant instead.