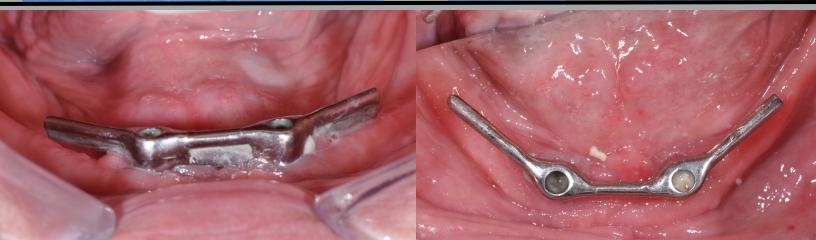

## **Implant Overdenture- Mandible**

Background: "NG was unhappy with the support of her mandibular denture and desired implants for both retention and stability."

This bar is permanently connected to two implants