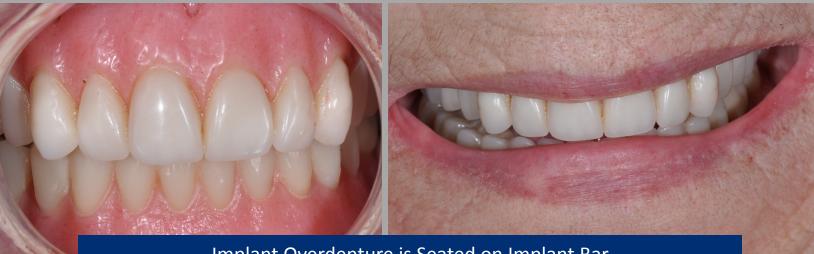

Implant Overdenture is Seated on Implant Bar

Testimonial: "It was a very long 6 months, but the end result was significantly worth every minute I had to wait. I was 35 when I had all of my teeth removed and have worn a denture for 30+ years. For the first day or two, I was apprehensive about biting into something, afraid it wasn't going to work. Now they're fantastic, it's the only way to go." NG - Sewell, NJ