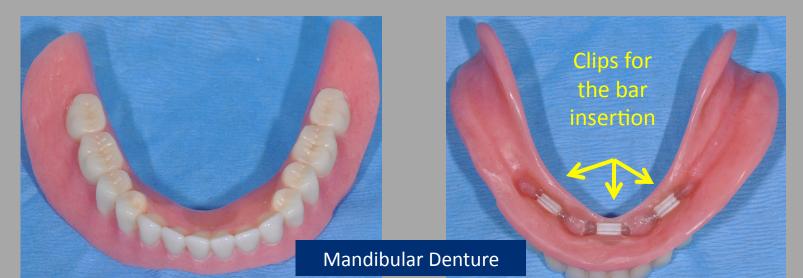

## **Implant Overdenture- Mandible**

Background: "NG was unhappy with the support of her mandibular denture and desired implants for both retention and stability."

This bar is permanently connected to two implants