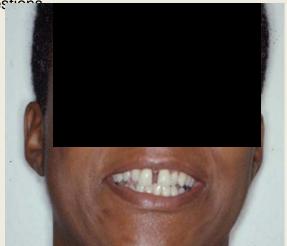

## Esthetic Crown Lengthening #6-11 with

Crowns

Background: Barbara had periodontal disease which caused the pre-existing spaces between her teeth to increase. She wanted to regain health and also close the spaces between her teeth for a more esthetic outcome. Barbara had numerous procedures, please ask Dr. Kubikian if you have more