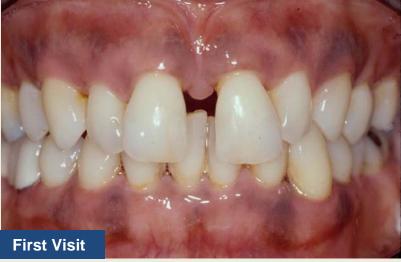

## Esthetic Crown Lengthening #6-11 with

Crowns

Background: Barbara had periodontal disease which caused the pre-existing spaces between her teeth to increase. She wanted to regain health and also close the spaces between her teeth for a more esthetic outcome. Barbara had numerous procedures, please ask Dr. Kubikian if you have more