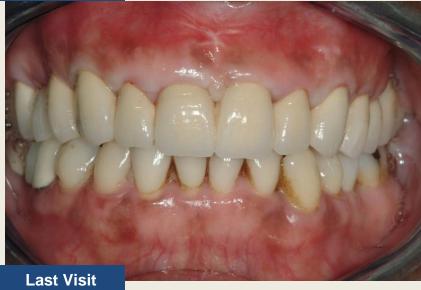

## Esthetic Crown Lengthening #6-11 with

Crowns

Background: Barbara had periodontal disease which caused the pre-existing spaces between her teeth to increase. She wanted to regain health and also close the spaces between her teeth for a more esthetic outcome. Barbara had numerous procedures, please ask Dr. Kubikian if you have more