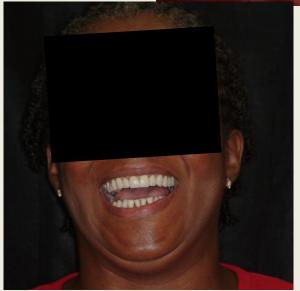

## Esthetic Crown Lengthening #6-11 with

Crowns

Background: Barbara had periodontal disease which caused the pre-existing spaces between her teeth to increase. She wanted to regain health and also close the spaces between her teeth for a more esthetic outcome. Barbara had numerous procedures, please ask Dr. Kubikian if you have more