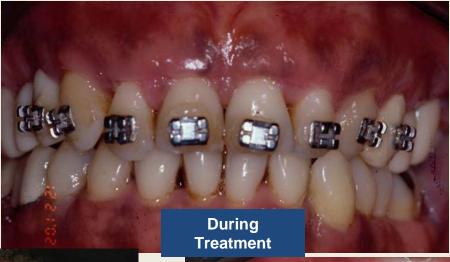

## Esthetic Crown Lengthening #6-11 with

Crowns

Background: Barbara had periodontal disease which caused the pre-existing spaces between her teeth to increase. She wanted to regain health and also close the spaces between her teeth for a more esthetic outcome. Barbara had numerous procedures, please ask Dr. Kubikian if you have more