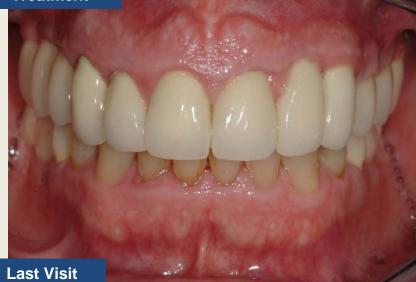

## Multiple Implant Supported Bridge #2-5, #10-14

Background: S.B. wanted to replace his missing back teeth with dental implants. He did not want to have a removable denture and opted to have an implant supported bridge. During treatment, S.B. wore a removable partial denture. During treatment, S.B. required different procedures, ask Dr. Kubikian about more in-depth information.