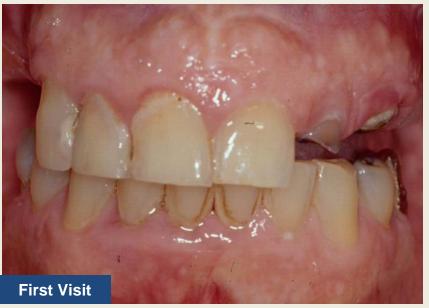

## Multiple Implant Supported Bridge #2-5, #10-14

Background: S.B. wanted to replace his missing back teeth with dental implants. He did not want to have a removable denture and opted to have an implant supported bridge. During treatment, S.B. wore a removable partial denture. During treatment, S.B. required different procedures, ask Dr. Kubikian about more in-depth information.