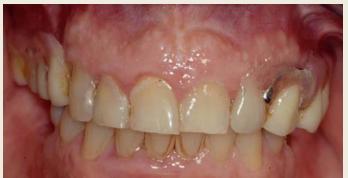

During Treatment

**Testimonial:** "The implants actually changed my life for the better. After wearing partial dentures for 15 years, I now feel a new found freedom. I feel 25 years old again. I would do it again in a heartbeat." -S.B.- Philadelphia, PA